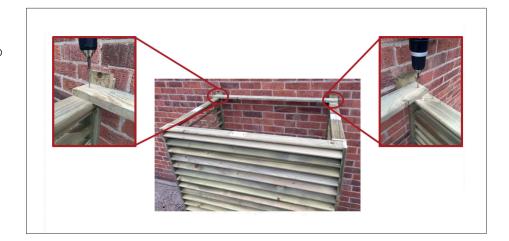

## STEP 2

Using 3 long screws on outside and 2 short screws on inside, attach the left hand side panel to the front panel.

#### STEP 4

Place top panel on top of the other panels. Use 2 short screws, one for each rear corner, which will attach the side panels to the top panel.

#### STEP 5

Overlap top panel on front panel. Use 2 long screws, one for each front corner, which will attach the front panel to the top panel.