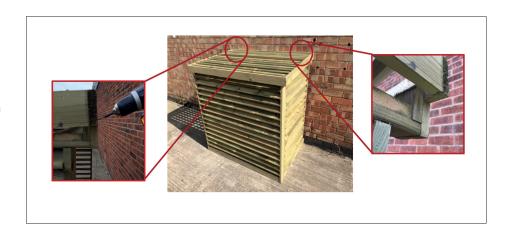

# STEP 3

Place back strut onto rear side panels and secure with 2 short screws.

#### STEP 4

Place top panel on top of the other panels. Use 2 short screws, one for each rear corner, which will attach the side panels to the top panel.