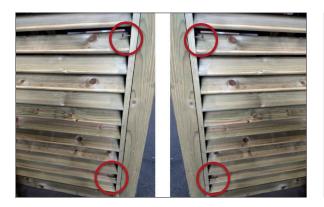

## STEP 2

Using 3 long screws on outside and 2 short screws on inside, attach the left hand side panel to the front panel.