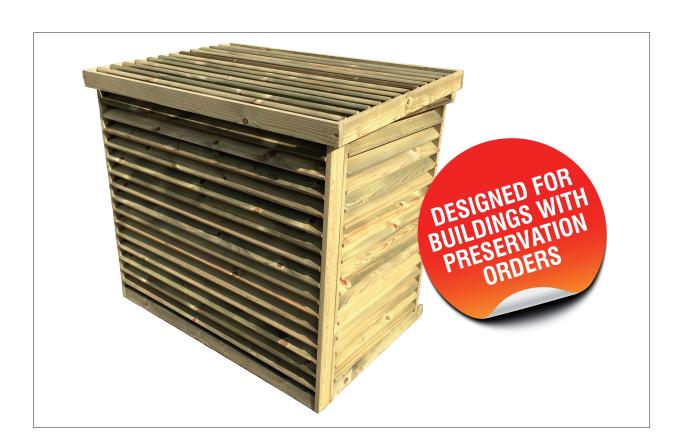

# WOODEN LOUVERED GUARD

CG-750 SERIES

# INSTALLATION INSTRUCTIONS





# CG750 Series INSTALLATION INSTRUCTIONS



#### STEP 1

Arrange left and right side panels and front panel together, with the arrows pointing outwards.



## STEP 2

Using 3 long screws on outside and 2 short screws on inside, attach the left hand side panel to the front panel.





# STEP 3

Place back strut onto rear side panels and secure with 2 short screws.



# CG750 Series INSTALLATION INSTRUCTIONS



#### STEP 4

Place top panel on top of the other panels. Use 2 short screws, one for each rear corner, which will attach the side panels to the top panel.



#### STEP 5

Overlap top panel on front panel. Use 2 long screws, one for each front corner, which will attach the front panel to the top panel.



### **MODELS**

|                       |                    | Dimensions (ex