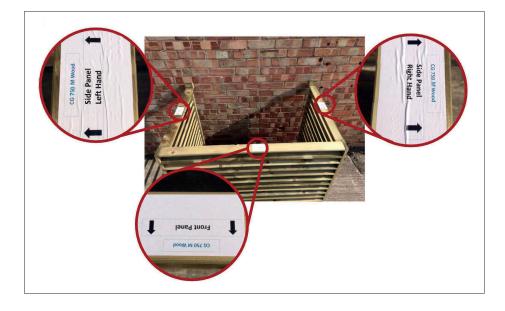

#### STEP 1

Arrange left and right side panels and front panel together, with the arrows pointing outwards.