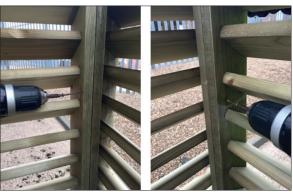

#### STEP 4

Place top panel on top of the other panels. Use 2 short screws, one for each rear corner, which will attach the side panels to the top panel.

#### STEP 5

Overlap top panel on front panel. Use 2 long screws, one for each front corner, which will attach the front panel to the top panel.